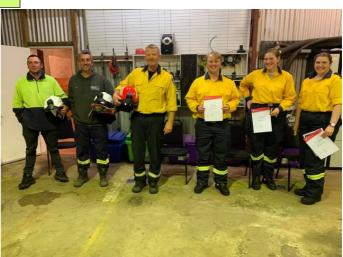

## Wingello Fire Brigade News

This month new special helmets were presented to the Brigade's Breathing Apparatus Qualified Members. In addition newly qualified members were presented with their Basic Firefighter Certificates.

Training continues on Wednesday evenings.

Information provided by Wingello Rural Fire Brigade Facebook Page

A special **Wingello and District Community Concert** will be held on the grounds of the Wingello Public School on Saturday, 28 November, from 1:00pm to 5:00pm.