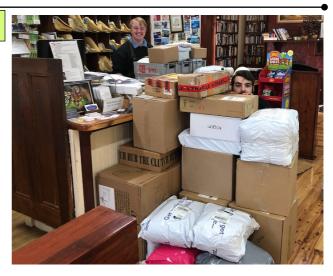

## Parcels, Parcels, Parcels!

Since April, we have been delivering over 1,200 parcels a month, which is about 25% up from the 2019 Christmas peak. It is expected that this volume will increase by another 40% in this year's Christmas peak!

At Wingello, we have made more room at the back and employing extra resources to handle the incoming tide of parcels. We're open 7 days a week and you can pick up your parcels every day.

Australia Post is hiring more delivery staff, but there are still impacts from COVID including reduced flights (air cargo space), labour and transport restrictions, especially in Victoria. Despite this, parcels are still processing through the system pretty well.