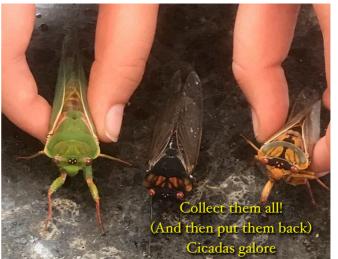

**Cicadas** have burst out of their underground burrows to find a quite different landscape on the Eastern side of the village. When they last ventured forth there were a lot more trees. That hasn't stopped them as they climb

up fences and poles and anything to get a little height so they Mc can shed the old outer skins, breed and go Jan back in for the next 3 Fek to 9 years depending on the breed.

Magpies have been Ma defending their nests, Jur especially near the Jul school. It is wise to Au wear protective head coverings when walking near the school until they settle down. Apparently Magpies remember a number of